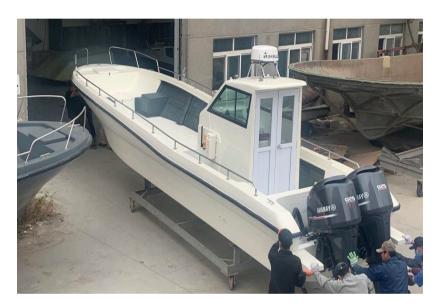

## FISHING BOATS MARINE .COM 34°

| Length                                         | width        | Depth   | Power     | Weight               | price      |
|------------------------------------------------|--------------|---------|-----------|----------------------|------------|
| 10.3m                                          | 2.7m         | 0.98m   | 100-500hp | 3300 lbs \$34,900.00 |            |
|                                                |              |         |           |                      |            |
| Standard Equipment                             |              |         |           | Quantity             |            |
| Cuddy console or centre console                |              |         |           | 1                    |            |
| Anchor storage at bow                          |              |         |           | 1                    |            |
| Storage at stern                               |              |         |           | 2                    |            |
| S/S rails                                      |              |         |           | 1                    |            |
| Tow hooks at transom and bow                   |              |         |           | 2                    |            |
| Self bailing                                   |              |         |           | 2                    |            |
| Keel with foam under deck                      |              |         |           | 1                    |            |
| Nav Lights and Fuse Panel                      |              |         |           | 1                    |            |
| Electric wiper                                 |              |         |           | 1                    |            |
| Optional                                       |              |         |           |                      |            |
| Small cabin one driver seat                    |              |         |           | 1                    | \$1,800.00 |
| Large cabin with door                          |              |         |           | 1                    | \$3,500.00 |
| Stand or box seat with cushion                 |              |         |           | 1                    | \$488.00   |
| Battery                                        |              |         |           | 1                    | \$200.00   |
| Bimini T-TOP (stainless steel or Alumium tube) |              |         |           | 1                    | \$600.00   |
| Fishing Storage on deck 0.2M3                  |              |         |           | 1                    | \$520.00   |
| Steering system (Hydraulic for one engine)     |              |         |           | 1                    | \$1900.00  |
| Steering system (Hydraulic for two engines)    |              |         |           | 1                    | \$1,000.00 |
| 300L fuel tank (Aluminum)                      |              |         |           | 1                    | \$1900.00  |
| Twin alxe                                      | trailer with | n brake |           | 1                    | \$7,200.00 |