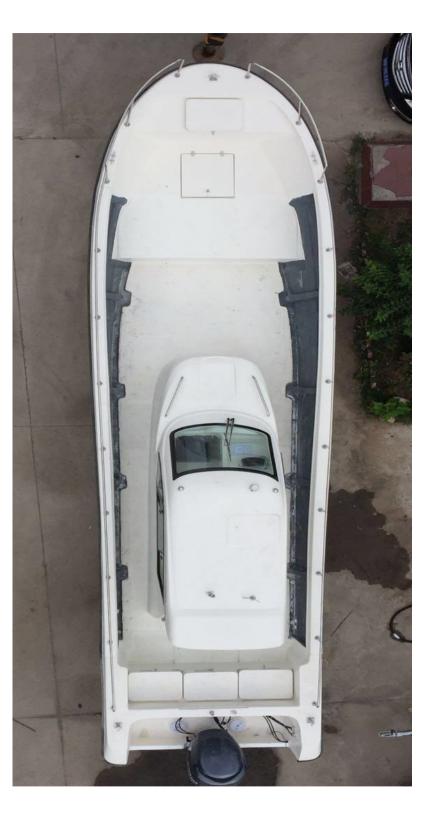

## FISHING BOATS MARINE .COM 34°

| Length                                         | width        | Depth   | Power     | Weight               | price      |
|------------------------------------------------|--------------|---------|-----------|----------------------|------------|
| 10.3m                                          | 2.7m         | 0.98m   | 100-500hp | 3300 lbs \$34,900.00 |            |
|                                                |              |         |           |                      |            |
| Standard Equipment                             |              |         |           | Quantity             |            |
| Cuddy console or centre console                |              |         |           | 1                    |            |
| Anchor storage at bow                          |              |         |           | 1                    |            |
| Storage at stern                               |              |         |           | 2                    |            |
| S/S rails                                      |              |         |           | 1                    |            |
| Tow hooks at transom and bow                   |              |         |           | 2                    |            |
| Self bailing                                   |              |         |           | 2                    |            |
| Keel with foam under deck                      |              |         |           | 1                    |            |
| Nav Lights and Fuse Panel                      |              |         |           | 1                    |            |
| Electric wiper                                 |              |         |           | 1                    |            |
| Optional                                       |              |         |           |                      |            |
| Small cabin one driver seat                    |              |         |           | 1                    | \$1,800.00 |
| Large cabin with door                          |              |         |           | 1                    | \$3,500.00 |
| Stand or box seat with cushion                 |              |         |           | 1                    | \$488.00   |
| Battery                                        |              |         |           | 1                    | \$200.00   |
| Bimini T-TOP (stainless steel or Alumium tube) |              |         |           | 1                    | \$600.00   |
| Fishing Storage on deck 0.2M3                  |              |         |           | 1                    | \$520.00   |
| Steering system (Hydraulic for one engine)     |              |         |           | 1                    | \$1900.00  |
| Steering system (Hydraulic for two engines)    |              |         |           | 1                    | \$1,000.00 |
| 300L fuel tank (Aluminum)                      |              |         |           | 1                    | \$1900.00  |
| Twin alxe                                      | trailer with | n brake |           | 1                    | \$7,200.00 |