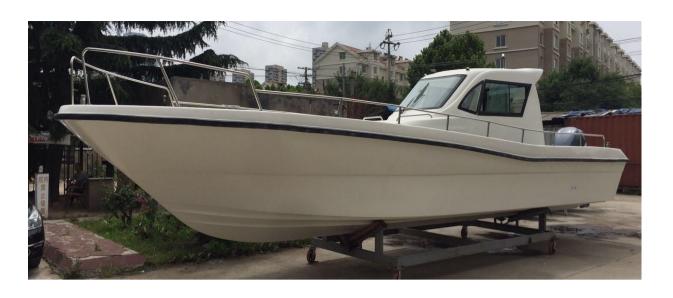

## FISHING BOATS MARINE .COM 34°

| Length                                         | width        | Depth   | Power     | Weight               | price      |
|------------------------------------------------|--------------|---------|-----------|----------------------|------------|
| 10.3m                                          | 2.7m         | 0.98m   | 100-500hp | 3300 lbs \$34,900.00 |            |
|                                                |              |         |           |                      |            |
| Standard Equipment                             |              |         |           | Quantity             |            |
| Cuddy console or centre console                |              |         |           | 1                    |            |
| Anchor storage at bow                          |              |         |           | 1                    |            |
| Storage at stern                               |              |         |           | 2                    |            |
| S/S rails                                      |              |         |           | 1                    |            |
| Tow hooks at transom and bow                   |              |         |           | 2                    |            |
| Self bailing                                   |              |         |           | 2                    |            |
| Keel with foam under deck                      |              |         |           | 1                    |            |
| Nav Lights and Fuse Panel                      |              |         |           | 1                    |            |
| Electric wiper                                 |              |         |           | 1                    |            |
| Optional                                       |              |         |           |                      |            |
| Small cabin one driver seat                    |              |         |           | 1                    | \$1,800.00 |
| Large cabin with door                          |              |         |           | 1                    | \$3,500.00 |
| Stand or box seat with cushion                 |              |         |           | 1                    | \$488.00   |
| Battery                                        |              |         |           | 1                    | \$200.00   |
| Bimini T-TOP (stainless steel or Alumium tube) |              |         |           | 1                    | \$600.00   |
| Fishing Storage on deck 0.2M3                  |              |         |           | 1                    | \$520.00   |
| Steering system (Hydraulic for one engine)     |              |         |           | 1                    | \$1900.00  |
| Steering system (Hydraulic for two engines)    |              |         |           | 1                    | \$1,000.00 |
| 300L fuel tank (Aluminum)                      |              |         |           | 1                    | \$1900.00  |
| Twin alxe                                      | trailer with | n brake |           | 1                    | \$7,200.00 |