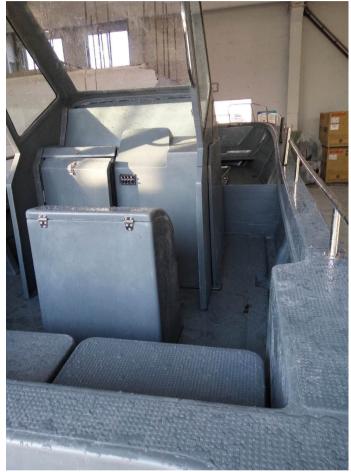

## FISHING BOATS MARINE .COM 34°

| Length                                         | width        | Depth   | Power     | Weight               | price      |
|------------------------------------------------|--------------|---------|-----------|----------------------|------------|
| 10.3m                                          | 2.7m         | 0.98m   | 100-500hp | 3300 lbs \$34,900.00 |            |
|                                                |              |         |           |                      |            |
| Standard Equipment                             |              |         |           | Quantity             |            |
| Cuddy console or centre console                |              |         |           | 1                    |            |
| Anchor storage at bow                          |              |         |           | 1                    |            |
| Storage at stern                               |              |         |           | 2                    |            |
| S/S rails                                      |              |         |           | 1                    |            |
| Tow hooks at transom and bow                   |              |         |           | 2                    |            |
| Self bailing                                   |              |         |           | 2                    |            |
| Keel with foam under deck                      |              |         |           | 1                    |            |
| Nav Lights and Fuse Panel                      |              |         |           | 1                    |            |
| Electric wiper                                 |              |         |           | 1                    |            |
| Optional                                       |              |         |           |                      |            |
| Small cabin one driver seat                    |              |         |           | 1                    | \$1,800.00 |
| Large cabin with door                          |              |         |           | 1                    | \$3,500.00 |
| Stand or box seat with cushion                 |              |         |           | 1                    | \$488.00   |
| Battery                                        |              |         |           | 1                    | \$200.00   |
| Bimini T-TOP (stainless steel or Alumium tube) |              |         |           | 1                    | \$600.00   |
| Fishing Storage on deck 0.2M3                  |              |         |           | 1                    | \$520.00   |
| Steering system (Hydraulic for one engine)     |              |         |           | 1                    | \$1900.00  |
| Steering system (Hydraulic for two engines)    |              |         |           | 1                    | \$1,000.00 |
| 300L fuel tank (Aluminum)                      |              |         |           | 1                    | \$1900.00  |
| Twin alxe                                      | trailer with | n brake |           | 1                    | \$7,200.00 |