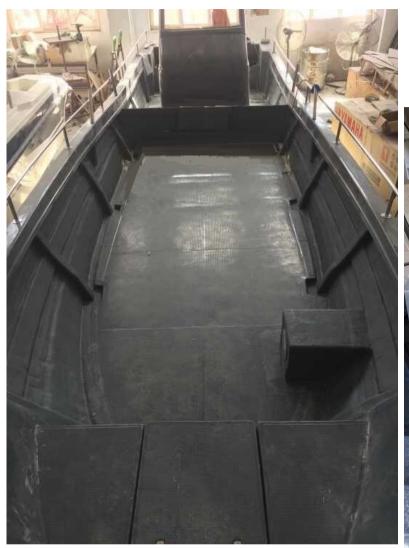

## FISHING BOATS MARINE .COM 34°

| Length                                         | width        | Depth   | Power     | Weight               | price      |
|------------------------------------------------|--------------|---------|-----------|----------------------|------------|
| 10.3m                                          | 2.7m         | 0.98m   | 100-500hp | 3300 lbs \$34,900.00 |            |
|                                                |              |         |           |                      |            |
| Standard Equipment                             |              |         |           | Quantity             |            |
| Cuddy console or centre console                |              |         |           | 1                    |            |
| Anchor storage at bow                          |              |         |           | 1                    |            |
| Storage at stern                               |              |         |           | 2                    |            |
| S/S rails                                      |              |         |           | 1                    |            |
| Tow hooks at transom and bow                   |              |         |           | 2                    |            |
| Self bailing                                   |              |         |           | 2                    |            |
| Keel with foam under deck                      |              |         |           | 1                    |            |
| Nav Lights and Fuse Panel                      |              |         |           | 1                    |            |
| Electric wiper                                 |              |         |           | 1                    |            |
| Optional                                       |              |         |           |                      |            |
| Small cabin one driver seat                    |              |         |           | 1                    | \$1,800.00 |
| Large cabin with door                          |              |         |           | 1                    | \$3,500.00 |
| Stand or box seat with cushion                 |              |         |           | 1                    | \$488.00   |
| Battery                                        |              |         |           | 1                    | \$200.00   |
| Bimini T-TOP (stainless steel or Alumium tube) |              |         |           | 1                    | \$600.00   |
| Fishing Storage on deck 0.2M3                  |              |         |           | 1                    | \$520.00   |
| Steering system (Hydraulic for one engine)     |              |         |           | 1                    | \$1900.00  |
| Steering system (Hydraulic for two engines)    |              |         |           | 1                    | \$1,000.00 |
| 300L fuel tank (Aluminum)                      |              |         |           | 1                    | \$1900.00  |
| Twin alxe                                      | trailer with | n brake |           | 1                    | \$7,200.00 |