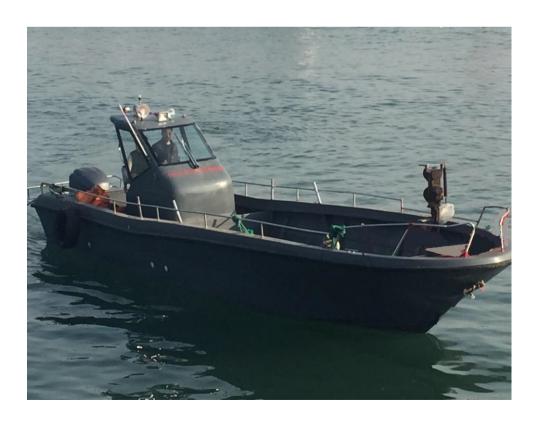

## FISHING BOATS MARINE .COM 34°

| Length                                         | width        | Depth   | Power     | Weight               | price      |
|------------------------------------------------|--------------|---------|-----------|----------------------|------------|
| 10.3m                                          | 2.7m         | 0.98m   | 100-500hp | 3300 lbs \$34,900.00 |            |
|                                                |              |         |           |                      |            |
| Standard Equipment                             |              |         |           | Quantity             |            |
| Cuddy console or centre console                |              |         |           | 1                    |            |
| Anchor storage at bow                          |              |         |           | 1                    |            |
| Storage at stern                               |              |         |           | 2                    |            |
| S/S rails                                      |              |         |           | 1                    |            |
| Tow hooks at transom and bow                   |              |         |           | 2                    |            |
| Self bailing                                   |              |         |           | 2                    |            |
| Keel with foam under deck                      |              |         |           | 1                    |            |
| Nav Lights and Fuse Panel                      |              |         |           | 1                    |            |
| Electric wiper                                 |              |         |           | 1                    |            |
| Optional                                       |              |         |           |                      |            |
| Small cabin one driver seat                    |              |         |           | 1                    | \$1,800.00 |
| Large cabin with door                          |              |         |           | 1                    | \$3,500.00 |
| Stand or box seat with cushion                 |              |         |           | 1                    | \$488.00   |
| Battery                                        |              |         |           | 1                    | \$200.00   |
| Bimini T-TOP (stainless steel or Alumium tube) |              |         |           | 1                    | \$600.00   |
| Fishing Storage on deck 0.2M3                  |              |         |           | 1                    | \$520.00   |
| Steering system (Hydraulic for one engine)     |              |         |           | 1                    | \$1900.00  |
| Steering system (Hydraulic for two engines)    |              |         |           | 1                    | \$1,000.00 |
| 300L fuel tank (Aluminum)                      |              |         |           | 1                    | \$1900.00  |
| Twin alxe                                      | trailer with | n brake |           | 1                    | \$7,200.00 |