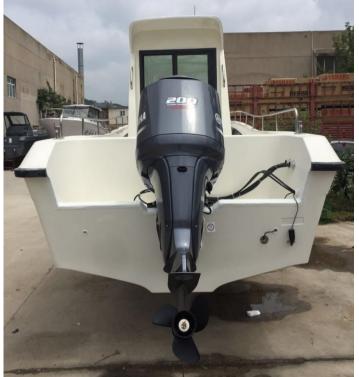

## FISHING BOATS MARINE .COM 34°

| Length                                         | width        | Depth   | Power     | Weight               | price      |
|------------------------------------------------|--------------|---------|-----------|----------------------|------------|
| 10.3m                                          | 2.7m         | 0.98m   | 100-500hp | 3300 lbs \$34,900.00 |            |
|                                                |              |         |           |                      |            |
| Standard Equipment                             |              |         |           | Quantity             |            |
| Cuddy console or centre console                |              |         |           | 1                    |            |
| Anchor storage at bow                          |              |         |           | 1                    |            |
| Storage at stern                               |              |         |           | 2                    |            |
| S/S rails                                      |              |         |           | 1                    |            |
| Tow hooks at transom and bow                   |              |         |           | 2                    |            |
| Self bailing                                   |              |         |           | 2                    |            |
| Keel with foam under deck                      |              |         |           | 1                    |            |
| Nav Lights and Fuse Panel                      |              |         |           | 1                    |            |
| Electric wiper                                 |              |         |           | 1                    |            |
| Optional                                       |              |         |           |                      |            |
| Small cabin one driver seat                    |              |         |           | 1                    | \$1,800.00 |
| Large cabin with door                          |              |         |           | 1                    | \$3,500.00 |
| Stand or box seat with cushion                 |              |         |           | 1                    | \$488.00   |
| Battery                                        |              |         |           | 1                    | \$200.00   |
| Bimini T-TOP (stainless steel or Alumium tube) |              |         |           | 1                    | \$600.00   |
| Fishing Storage on deck 0.2M3                  |              |         |           | 1                    | \$520.00   |
| Steering system (Hydraulic for one engine)     |              |         |           | 1                    | \$1900.00  |
| Steering system (Hydraulic for two engines)    |              |         |           | 1                    | \$1,000.00 |
| 300L fuel tank (Aluminum)                      |              |         |           | 1                    | \$1900.00  |
| Twin alxe                                      | trailer with | n brake |           | 1                    | \$7,200.00 |