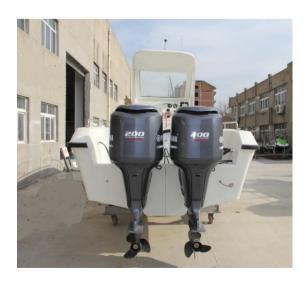

## FISHING BOATS MARINE .COM 34°

| Length                                         | width        | Depth   | Power     | Weight               | price      |
|------------------------------------------------|--------------|---------|-----------|----------------------|------------|
| 10.3m                                          | 2.7m         | 0.98m   | 100-500hp | 3300 lbs \$34,900.00 |            |
|                                                |              |         |           |                      |            |
| Standard Equipment                             |              |         |           | Quantity             |            |
| Cuddy console or centre console                |              |         |           | 1                    |            |
| Anchor storage at bow                          |              |         |           | 1                    |            |
| Storage at stern                               |              |         |           | 2                    |            |
| S/S rails                                      |              |         |           | 1                    |            |
| Tow hooks at transom and bow                   |              |         |           | 2                    |            |
| Self bailing                                   |              |         |           | 2                    |            |
| Keel with foam under deck                      |              |         |           | 1                    |            |
| Nav Lights and Fuse Panel                      |              |         |           | 1                    |            |
| Electric wiper                                 |              |         |           | 1                    |            |
| Optional                                       |              |         |           |                      |            |
| Small cabin one driver seat                    |              |         |           | 1                    | \$1,800.00 |
| Large cabin with door                          |              |         |           | 1                    | \$3,500.00 |
| Stand or box seat with cushion                 |              |         |           | 1                    | \$488.00   |
| Battery                                        |              |         |           | 1                    | \$200.00   |
| Bimini T-TOP (stainless steel or Alumium tube) |              |         |           | 1                    | \$600.00   |
| Fishing Storage on deck 0.2M3                  |              |         |           | 1                    | \$520.00   |
| Steering system (Hydraulic for one engine)     |              |         |           | 1                    | \$1900.00  |
| Steering system (Hydraulic for two engines)    |              |         |           | 1                    | \$1,000.00 |
| 300L fuel tank (Aluminum)                      |              |         |           | 1                    | \$1900.00  |
| Twin alxe                                      | trailer with | n brake |           | 1                    | \$7,200.00 |