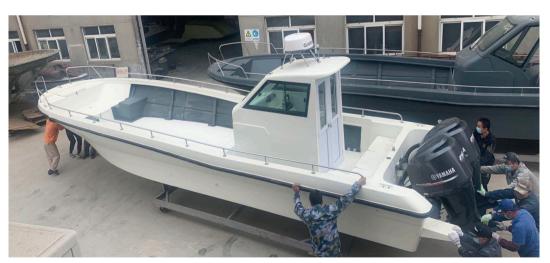

## FISHING BOATS MARINE .COM 34°

| Length                                         | width        | Depth   | Power     | Weight               | price      |
|------------------------------------------------|--------------|---------|-----------|----------------------|------------|
| 10.3m                                          | 2.7m         | 0.98m   | 100-500hp | 3300 lbs \$34,900.00 |            |
|                                                |              |         |           |                      |            |
| Standard Equipment                             |              |         |           | Quantity             |            |
| Cuddy console or centre console                |              |         |           | 1                    |            |
| Anchor storage at bow                          |              |         |           | 1                    |            |
| Storage at stern                               |              |         |           | 2                    |            |
| S/S rails                                      |              |         |           | 1                    |            |
| Tow hooks at transom and bow                   |              |         |           | 2                    |            |
| Self bailing                                   |              |         |           | 2                    |            |
| Keel with foam under deck                      |              |         |           | 1                    |            |
| Nav Lights and Fuse Panel                      |              |         |           | 1                    |            |
| Electric wiper                                 |              |         |           | 1                    |            |
| Optional                                       |              |         |           |                      |            |
| Small cabin one driver seat                    |              |         |           | 1                    | \$1,800.00 |
| Large cabin with door                          |              |         |           | 1                    | \$3,500.00 |
| Stand or box seat with cushion                 |              |         |           | 1                    | \$488.00   |
| Battery                                        |              |         |           | 1                    | \$200.00   |
| Bimini T-TOP (stainless steel or Alumium tube) |              |         |           | 1                    | \$600.00   |
| Fishing Storage on deck 0.2M3                  |              |         |           | 1                    | \$520.00   |
| Steering system (Hydraulic for one engine)     |              |         |           | 1                    | \$1900.00  |
| Steering system (Hydraulic for two engines)    |              |         |           | 1                    | \$1,000.00 |
| 300L fuel tank (Aluminum)                      |              |         |           | 1                    | \$1900.00  |
| Twin alxe                                      | trailer with | n brake |           | 1                    | \$7,200.00 |